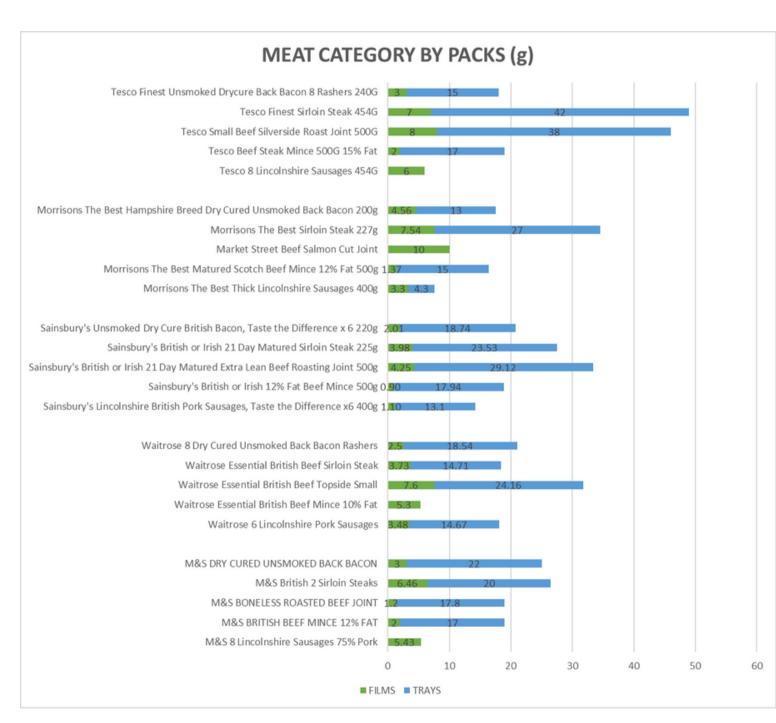

#### **ANIMAL PROTEIN**

#### ANIMAL PROTEIN

- PE/PET
- PET/CPP
- OPP/PE-EVOH-PE
- BOPP/PE/PA/EVOH/PA/PE
- PE/EVOH
- PA/EVOH/PE
- BOPET/PE/EVOH/PE/PET
- PA/EVOH/PE