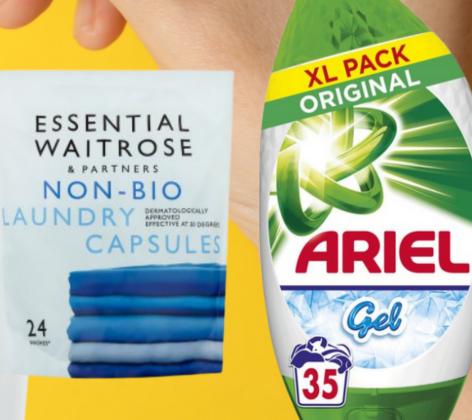

# PLASTIC UNWRAPPED: UNDERSTANDING THE JOURNEY TO SUSTAINABLE PACKAGING

| REDUCE/REMOVE                                       | RECYCLE/REUSE                                         | RECYCLED CONTENT                                |
|-----------------------------------------------------|-------------------------------------------------------|-------------------------------------------------|
| Sainsbury's: Reduce plastics by 50% by 2025         | ASDA: All packaging being recyclable by 2025          | ASDA:                                           |
|                                                     |                                                       | To reach at least 30% recycled content in Asda  |
| Morrisons: 50% reduction in own brand primary       | Morrisons:                                            | Brand packaging                                 |
| plastic packaging vs 2017 baseline                  | 100% of plastic packaging recyclable, reusable or     |                                                 |
|                                                     | compostable                                           | Morrisons: 30% average recycled content in our  |
| Tesco:                                              | 84                                                    | plastic packaging                               |
| Reduce all unnecessary packaging                    | Morrisons:                                            |                                                 |
|                                                     | 70% of plastic packaging to be recycled               | ALDI:                                           |
| M&S:                                                | Tesco:                                                | 50% of plastic packaging to be made of recycled |
| 30% reduction in the volume of plastic food         | Our packaging will be fully recyclable by 2025        | content by 2025                                 |
| packaging by 2027                                   | Our packaging will be fally recyclable by 2025        |                                                 |
| ALDI:                                               | Waitrose:                                             |                                                 |
| Reduce plastic packaging by 50% by 2025 (2019       | All own-brand packaging reusable or made from widely  |                                                 |
| baseline)                                           | recyclable or home-compostable material by            |                                                 |
|                                                     | 2023                                                  |                                                 |
| LIDL: By 2025, reduce own label plastic packaging   |                                                       |                                                 |
| by 40% relatively against a 2017 baseline           | M&S:                                                  |                                                 |
|                                                     | 100% of food packaging to be recyclable by 2022       |                                                 |
| ASDA: Remove three billion individual pieces of     |                                                       |                                                 |
| plastic by 2025                                     | ALDI:                                                 |                                                 |
|                                                     | 100% of own label packaging reusable, recyclable or   |                                                 |
| <b>Tesco:</b> Remove plastic packaging where we can | compostable by 2022 (and branded products by 2025)    |                                                 |
|                                                     | LIDL:                                                 |                                                 |
|                                                     | By 2025, 100% of own label & branded packaging to be  |                                                 |
|                                                     | recyclable, reusable, refillable or renewable (90% by |                                                 |
|                                                     | 2023)                                                 |                                                 |
|                                                     | <b>,</b>                                              |                                                 |